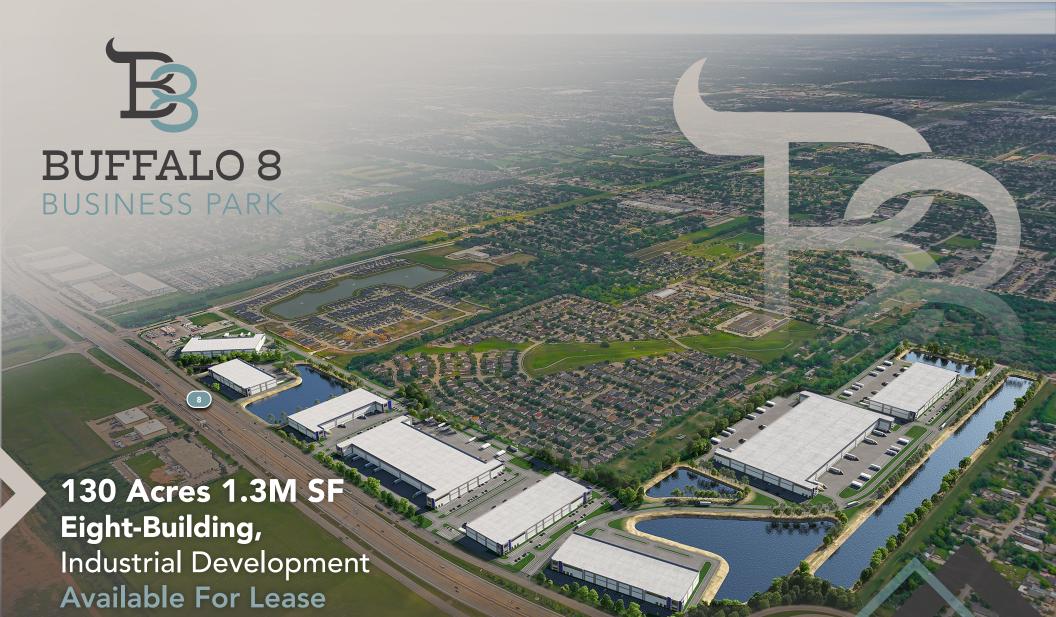

# 1.3M SF of Opportunities

#### Building 1

- >> **163,200** SF
- >> **144** Auto Parking Spots
- >> **53** Trailer Parking Spots
- >> **Rear** Load

#### Building 2

- **377,100** SF
- 222 Auto Parking Spots
- >> 121 Trailer Parking Spots
- Cross Dock

#### Building 3

- **>> 122,980** SF
- >> 146 Auto Parking Spots
- >> **Rear** Load

# **Building 4**

- **254,880** SF
- 3 196 Auto Parking Spots

(0.0.0.0.0.0.0.0)

SUILDING

- 53 Trailer Parking Spots
- » Cross Dock

#### **Building 5**

- **>> 108,540** SF
- > 112 Auto Parking Spots
- >>> Front Load

### Building 6

- **>> 90,000** SF
- >> 92 Auto Parking Spots
- » Rear Load

# Building 7

- **>> 101,400** SF
- >> 120 Auto Parking Spots
- > 16 Trailer Parking Spots
- >> Front Load

# **Building 8**

- **>> 108,000** SF
- 3 112 Auto Parking Spots
- >> **Rear** Load